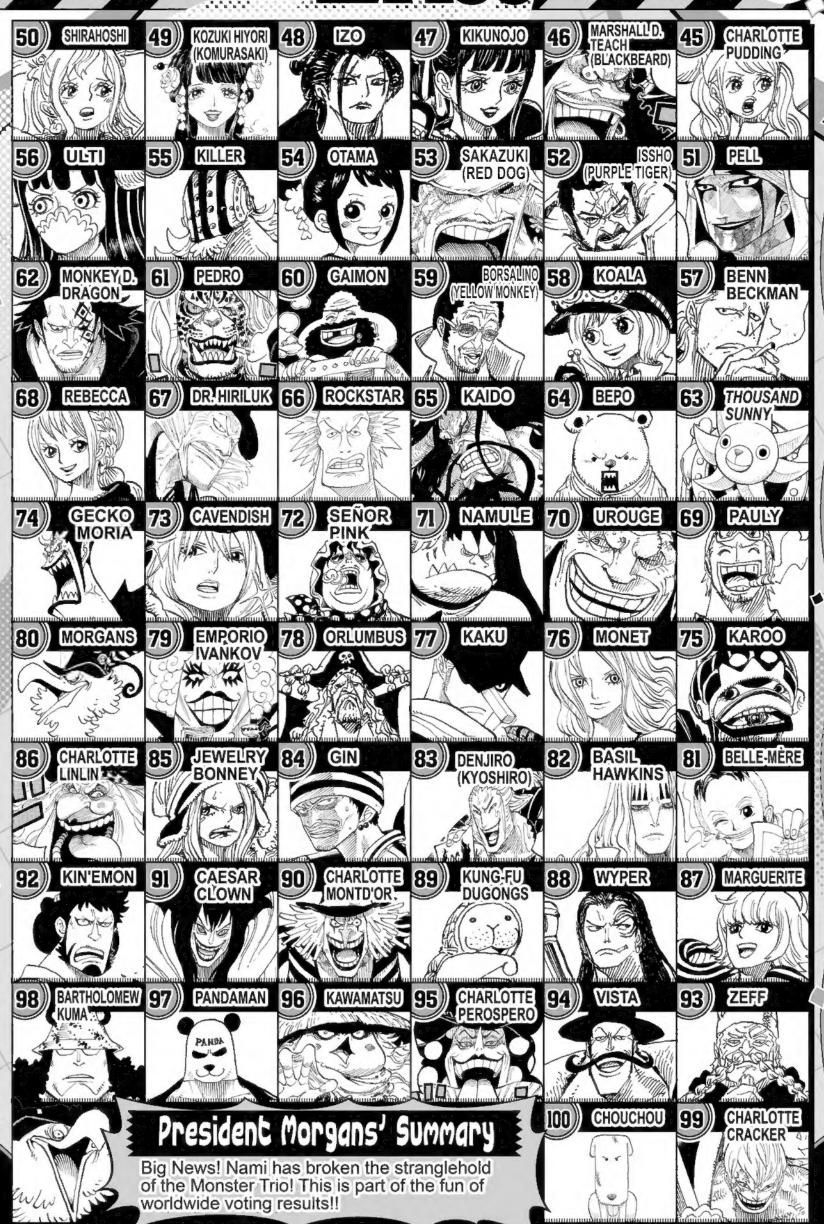

## THE STONE PLECE WORLDWIDE CHARACTER POPULARITY POLL

(World Top 100) over 12 million votes cast worldwide!! Final Results!!

The seventh character popularity poll is the first worldwide poll! Who's tops around the globe?!

## THE 1ST ONE PIECE (WORLDWIDE CHARACTER POPULARITY POLL) (WORLDWIDE CHARACTER POPULARITY POLL) (WORLDWIDE CHARACTER POPULARITY POLL)

Thank you for all of your votes! You can see results from #101 on down at the official results website? https://onepiecewt100.com/